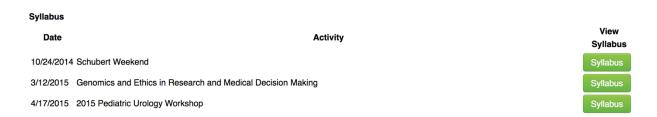

Step 3: Click the "My CME" or "My CE" button on the top right-hand side of the screen.

Step 4: Click "Syllabus."

Step 5: You can view all syllabi for activities in which you registered. Locate the activity and click the "Syllabus" button.